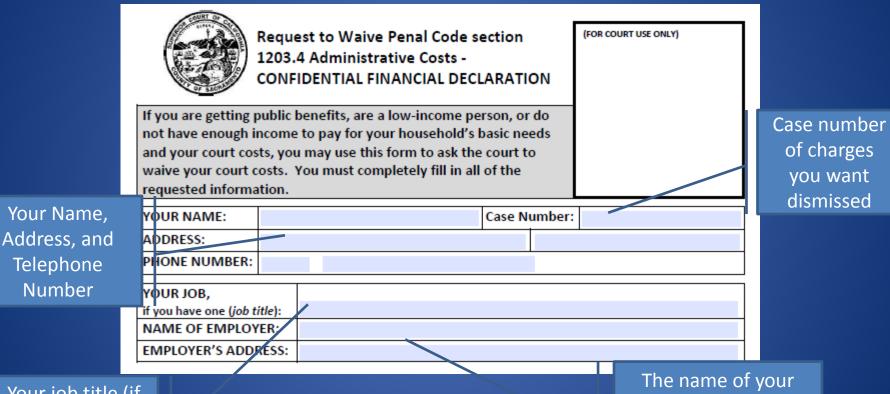

## Request to Waive Administrative Costs Walkthrough

Sacramento Superior Court

Civil Self-Help Services

813 6<sup>th</sup> St, Rm 117

Sacramento, CA 95814

(916) 874- 1421

civilselfhelp@saccourt.ca.gov

Your job title (if you have one). If not, write, "unemployed."

employer (the business that employs you) and their address.

Check a. if you receive any of the listed types of government assistance.

If you checked a., you are done!

Don't forget to date, print your name, and sign this form!