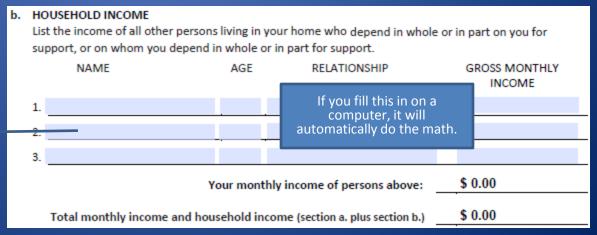

|--|

If you need more room, use form MC-025 and write "Financial Information" at the top

List the names of the other members of your household, and any income they contribute.

| Your Name: | Fill in your name and case number at the top of each page. | Case Number: |
|------------|------------------------------------------------------------|--------------|
|            |                                                            |              |

Fill in this section with the cash or other personal property you own.

If you fill this in on a computer, it will automatically do the math.

Top of next page.

| OTHER PERSONAL PROPERTY   | DESCRIBE | FAIR | MARKET VALUE | OW MUCH DO YOU |
|---------------------------|----------|------|--------------|----------------|
| JEWELRY, FURNITURE, FURS, |          |      |              |                |
| STOCKS, BONDS, ETC.       |          |      |              |                |
|                           |          |      |              |                |